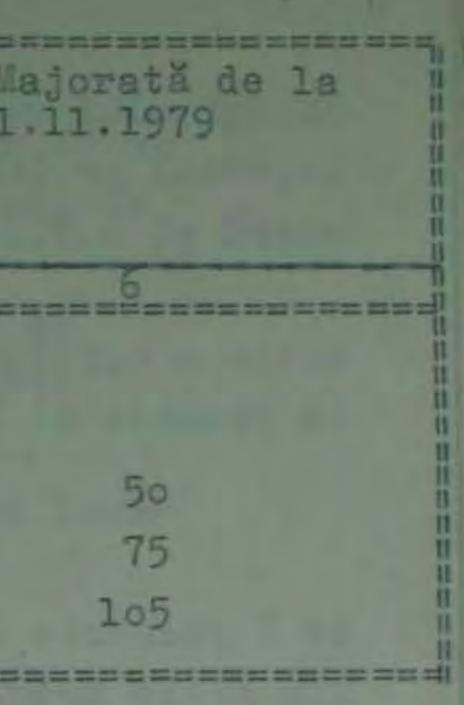

## CARE LUCREAZA CU CIFRUL"

La pct.l, indemnizația va fi cuprinsă între 200-400 lei lunar în loc de 185-370 lei lunar.

La pct.2, media va fi de 300 lei lunar în loc de 275 lei lunar.

Indemnizația cuprinsă între nivelul minim și maxim se majorează astfel :

| Prevăzută în<br>stat organizare | Majorată de la<br>1.11.1979 |
|---------------------------------|-----------------------------|
| 370                             | 400                         |
| 345                             | 375                         |
| 320                             | 350                         |
| 295                             | 320                         |
| 275                             | 300                         |
| 250                             | 275                         |
| 230                             | 250                         |
| 185                             | 200                         |