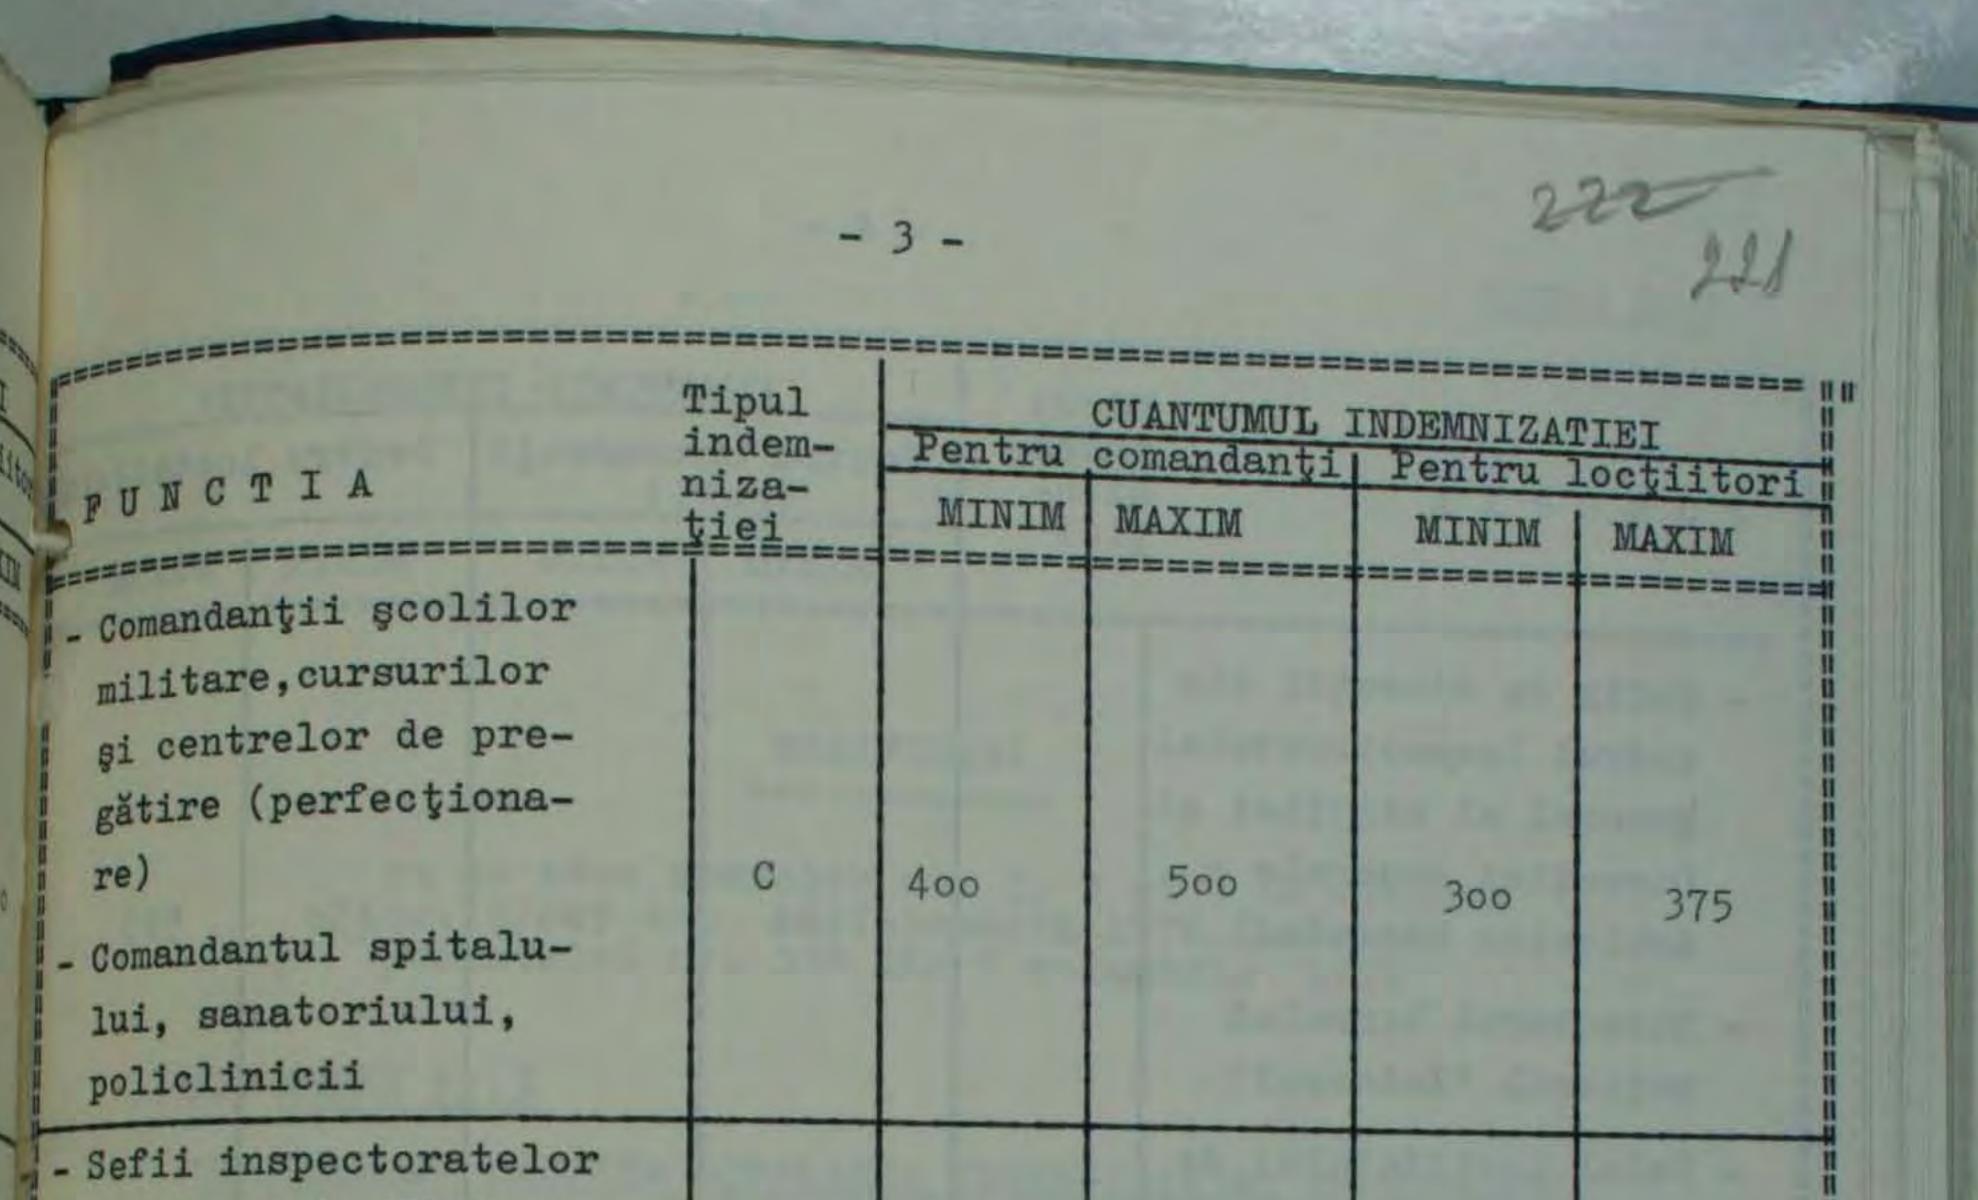

## TABEL

cuprinzînd funcțiile și cuantumul indemnizației de comandă (condu cere) în Ministerul de Interne

Minul

CITANDUMIT, INDEMNITZADTET

|                                                                                                                                   | Tipul                   |       | NDEMNIZATIEL       |                   |       |  |
|-----------------------------------------------------------------------------------------------------------------------------------|-------------------------|-------|--------------------|-------------------|-------|--|
| FUNCTIA                                                                                                                           | indem-<br>niza-<br>ției |       | comandanți<br>efi) | Pentru locțiitori |       |  |
|                                                                                                                                   |                         | MINIM | MAXIM              | MINIM             | MAXIM |  |
| - Comandantul unită-<br>ții speciale din<br>trupele de securi-<br>tate;                                                           |                         |       |                    |                   |       |  |
| <ul> <li>Comandanți de bata<br/>lioane corp aparte<br/>(neînregimentate);</li> <li>Comandanți centre<br/>de instrucție</li> </ul> | A                       | 200   | 300                | 150               | 225   |  |
| - Secretar adjunct a<br>Consiliului politi<br>şi şef sector pen-<br>tru activitatea în<br>org.U.T.C.                              | B                       | 300   | 400                |                   |       |  |

300

B

- Sefii securității (miliției) municipiului din cadrul inspectoratelor județene ale Ministerului de Interne;

|                                                                                                                                                                                                                                                                                   |                          | T====== |                                 | ==========       | ======= |  |
|-----------------------------------------------------------------------------------------------------------------------------------------------------------------------------------------------------------------------------------------------------------------------------------|--------------------------|---------|---------------------------------|------------------|---------|--|
| FUNCTIA                                                                                                                                                                                                                                                                           | Tipul<br>indem-<br>niza- | rentru  | CUANTUMUL<br>comandanţi<br>efi) | Pentru locțiitor |         |  |
| <br>                                                                                                                                                                                                                                                                              | ţiei                     | MINIM   | MAXIM                           | TETAT            | MAXIM   |  |
| <ul> <li>Sefii miliţiei sectoa-<br/>relor din municipiul<br/>Bucureşti;</li> <li>Comandant unitate<br/>specială de aviaţie;</li> <li>Comandanţii grupurilor<br/>de pompieri</li> </ul>                                                                                            | B                        | 300     | 400                             | 225              | 300     |  |
| - Secretar al Comitetului<br>organiz.de partid și<br>locțiitor al șefului<br>inspectoratului ju-<br>dețean                                                                                                                                                                        | C                        | 400     | 500                             |                  |         |  |
| <br><ul> <li>Sefii securității (mi-<br/>liției) din cadrul in-<br/>spectoratelor județene<br/>ale Ministerului de<br/>Interne</li> <li>Comandanții de brigăzi</li> <li>Comandanții de peniten-<br/>ciare și directorii<br/>școlilor speciale de<br/>muncă și reeducare</li> </ul> |                          |         |                                 |                  |         |  |
| <ul> <li>pentru minori</li> <li>Comandantul grupului de<br/>pompieri al Municipiu-<br/>lui Bucureşti</li> <li>Sefii serviciilor in-</li> </ul>                                                                                                                                    | C                        | 400     | 500                             | 300              | 375     |  |