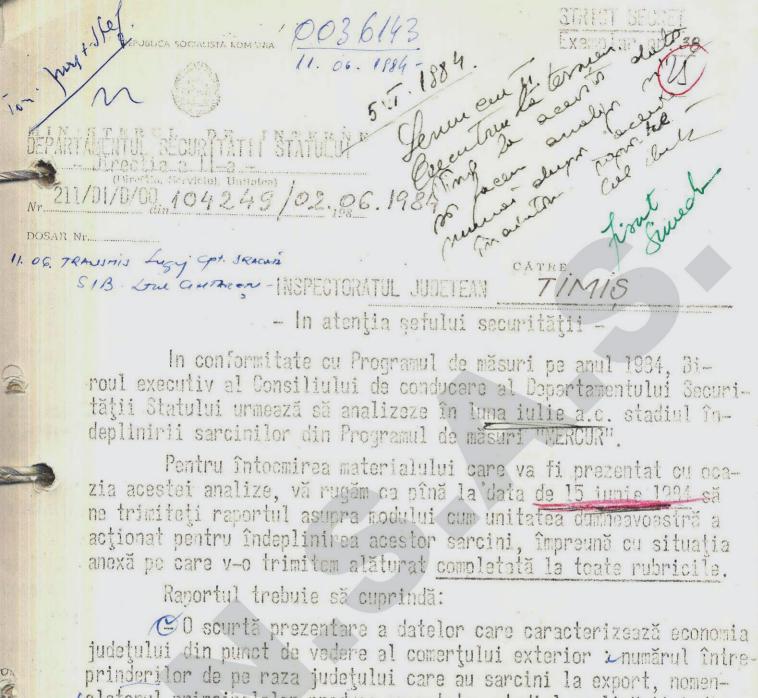

#### Doc. 5

2 iunie 1984. Ordin trimis de Direcția a II-a din Departamentul Securității Statului la Inspectoratul Județean Timiş – Securitate. Se solicită un raport privind modul cum și-au îndeplinit sarcinile în "Programul de măsuri «Mercur»" (activitatea de comerţ exterior"). Documentul este semnat de maiorul Lupu Viorel și de generalul-maior Tăulescu Traian (locţiitorul şefului Direcţiei a II-a).

(ACNSAS, fond Documentar, dosar nr. 9740, ff. 25-26)

Colonel, Purded Moise

OFITER SPECIALIST I.

Wihail Mihail

2 iunie 1984. Ordin trimis de Direcţia a II-a din Departamentul Securităţii Statului la Inspectoratul Judeţean Timiş – Securitate. Se solicită un raport privind modul cum şi-au îndeplinit sarcinile în "Programul de măsuri «Mercur»" (activitatea de comerţ exterior"). Documentul este semnat de maiorul Lupu Viorel şi de generalul-maior Tăulescu Traian (locţiitorul şefului Direcţiei a II-a).

(ACNSAS, fond Documentar, dosar nr. 9740, ff. 25-26)

cclatorul principalelor produse exportate, stadiul realizării indicatorilor de plan la export pe anul în curs etc.;

@ Măsurile organizatorice întreprinse pentru realizarea sarcinilor de securitate ce vă revin din Programul de măsuri "MERCUR";